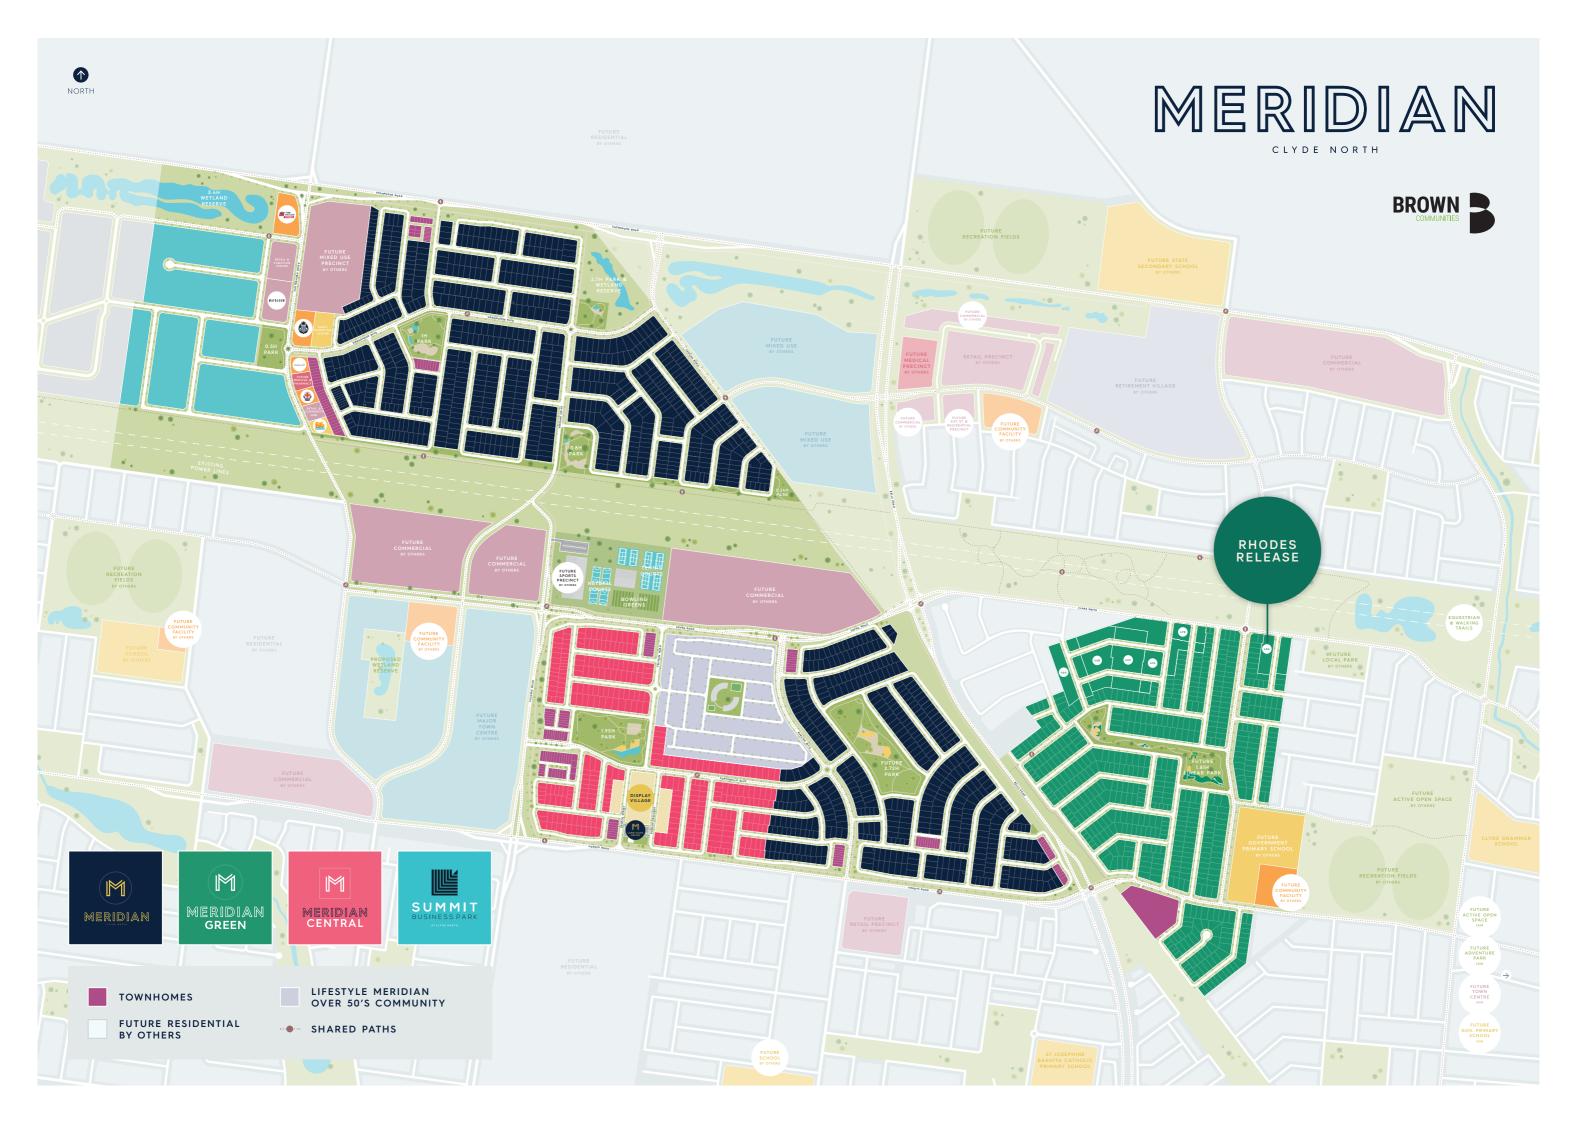

# MERIDIAN GREEN

RHODES RELEASE

STAGE 48A

### RHODES RELEASE

#### MERIDIAN GREEN

## Enjoy connected, convenient living in the Rhodes Release at Meridian Green.

With 14 lots available, sized from 350m² - 512m², these lots are perfect for families. Upsize your lifestyle and build your forever home at Meridian Green.

Stay close to the amenities you need to live comfortably, with quality education, shopping precincts, transport corridors, medical facilities and more all close by.

Register your interest today, and secure your place in a flourishing, family-friendly community in the heart of Clyde North.