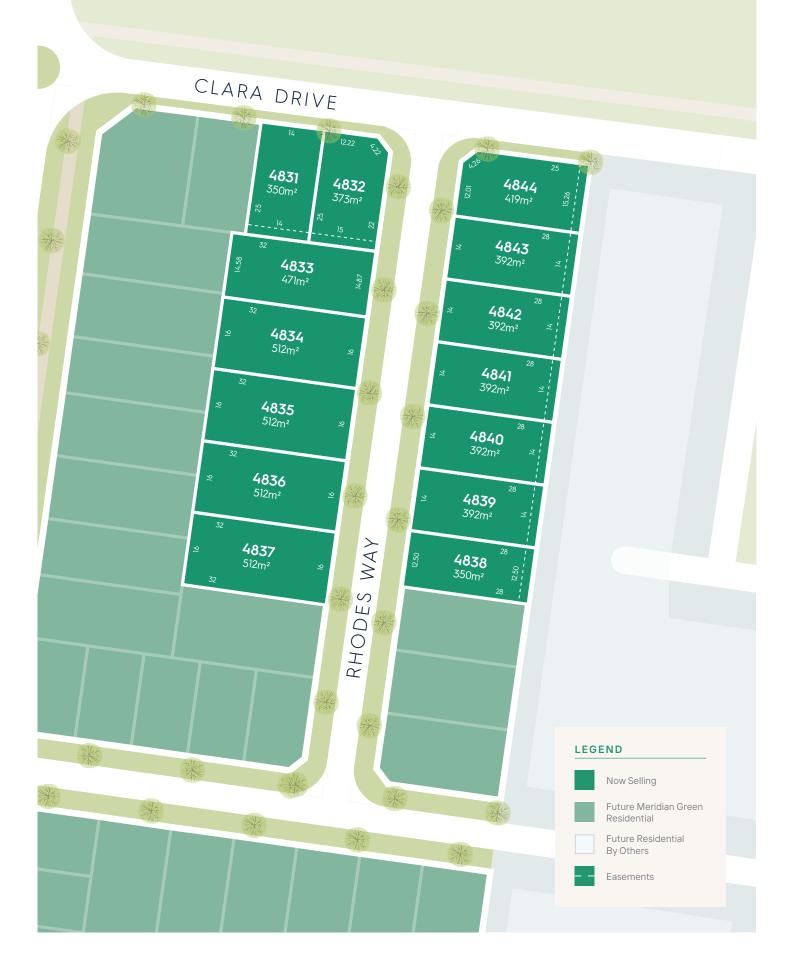

# MERIDIAN GREEN

RHODES RELEASE

STAGE 48A

### RHODES RELEASE

#### MERIDIAN GREEN

## Enjoy connected, convenient living in the Rhodes Release at Meridian Green.

With 14 lots available, sized from 350m² - 512m², these lots are perfect for families. Upsize your lifestyle and build your forever home at Meridian Green.

Stay close to the amenities you need to live comfortably, with quality education, shopping precincts, transport corridors, medical facilities and more all close by.

Register your interest today, and secure your place in a flourishing, family-friendly community in the heart of Clyde North.